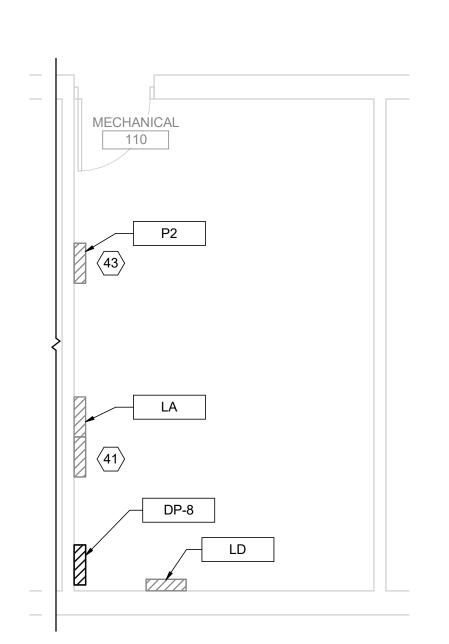

#### $\underline{\mathsf{KEYNOTES}}\!\!\left\langle \mathsf{X}\right\rangle$

KJELDAHL HOOD TO BE POWERED WITH A 30A. 120/208V. 3PH. 4W CIRCUIT. REUSE EXISTING CONDUIT AND WIRE, PROVIDE WIRE REDUCTION AS REQUIRED TO FIT TERMINALS.

BREAKERS.

- REPLACE EXISTING 100A, 3P CIRCUIT BREAKER IN PANEL LA WITH 30A, 3P. PANEL LA IS A WESTINGHOUSE PANELBOARD WITH TYPE BA CIRCUIT
- NEMA 4X DISCONNECT PROVIDED WITH FAN MOUNT TO FAN ENCLOSURE. PROVIDE 3#12, 1#12G, 3/4" C TO PANEL P2 VIA MOTOR STARTER. SEE CONTROL DIAGRAM THIS SHEET.
- PROVIDE (2) 20A, 3P CIRCUIT BREAKERS FOR EF-06A AND EF-06B IN PANEL P2. PANEL IS A SQUARE D TYPE NF PANELBOARD.
- RECONNECT PWC, VAC AND AIR LINES TO FUME HOOD.
- PROVIDE 10" PVC FROM DUCT COLLAR OF THE KJELDAHL HOOD TO THE EXHAUST FAN EF-06A. TRANSITION AS REQUIRED TO CONNECT TO HOOD AND FAN. PVC DUCT SHALL BE SOLVENT WELDED AIRTIGHT AND SHALL BE ACID RESISTANT.
- DEMO EXISTING DUCTWORK AND EXISTING EXHAUST FAN ON THE ROOF.
- MOTOR STARTER FOR EF-06A.
- MOTOR STARTER FOR EF-06B.
- PROVIDE 2#14, 1#14G, 3/4 BETWEEN MOTOR STARTERS AND BETWEEN MOTOR STARTER EF-06A AND KJELDAHL HOOD CONTROL PANEL.
- KJELDAHL HOOD. SEE SHEET 02X01 AND 02A101 FOR DEMO AND NEW PLANS.