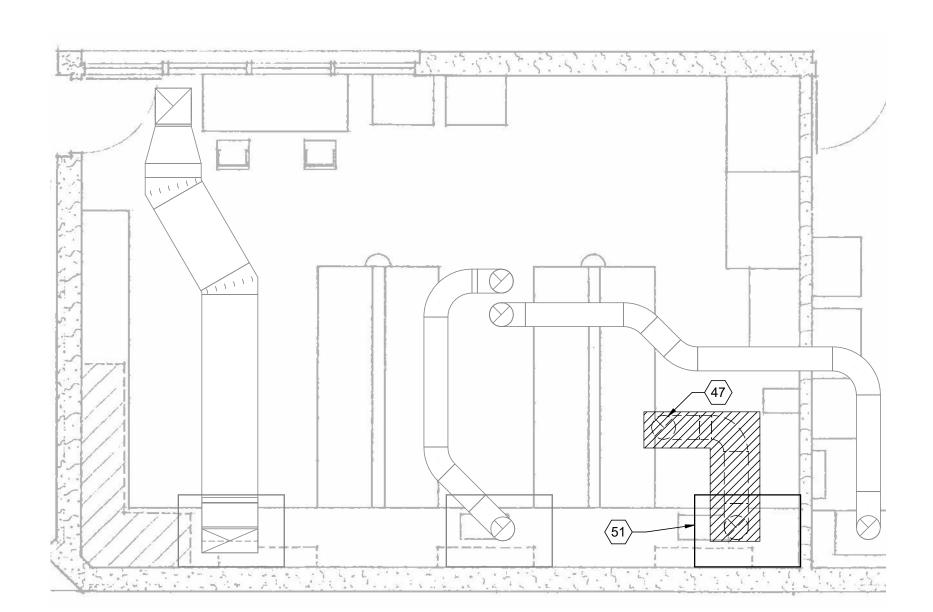

# MECHANICAL AND ELECTRICAL PLANS

FILENAME 10058682\_M\_WPCF

SHEET 02U101

FLOOR PLAN - KJELDAHL

2.1 KJELDAHL HOOD, CONNECT VIA DUCT TO ROOF MOUNTED PLANS. RECONNECT TO EXISTING SERVICE LINES: WATER, VACUUM, AIR, ELECTRIC. RECONNECT TO EXISTING PLUMBING

**KEYNOTES** 

2.2 NEW MECHANICAL ROOFTOP EQUIPMENT. PROVIDE ROOF CURB, PER DETAIL A/02A101. EXISTING ROOF IS EPDM. CONTRACTOR IS TO PATCH AS REQUIRED FOR A WEATHERTIGHT SYSTEM PER MANUFACTURER'S RECOMMENDATIONS.