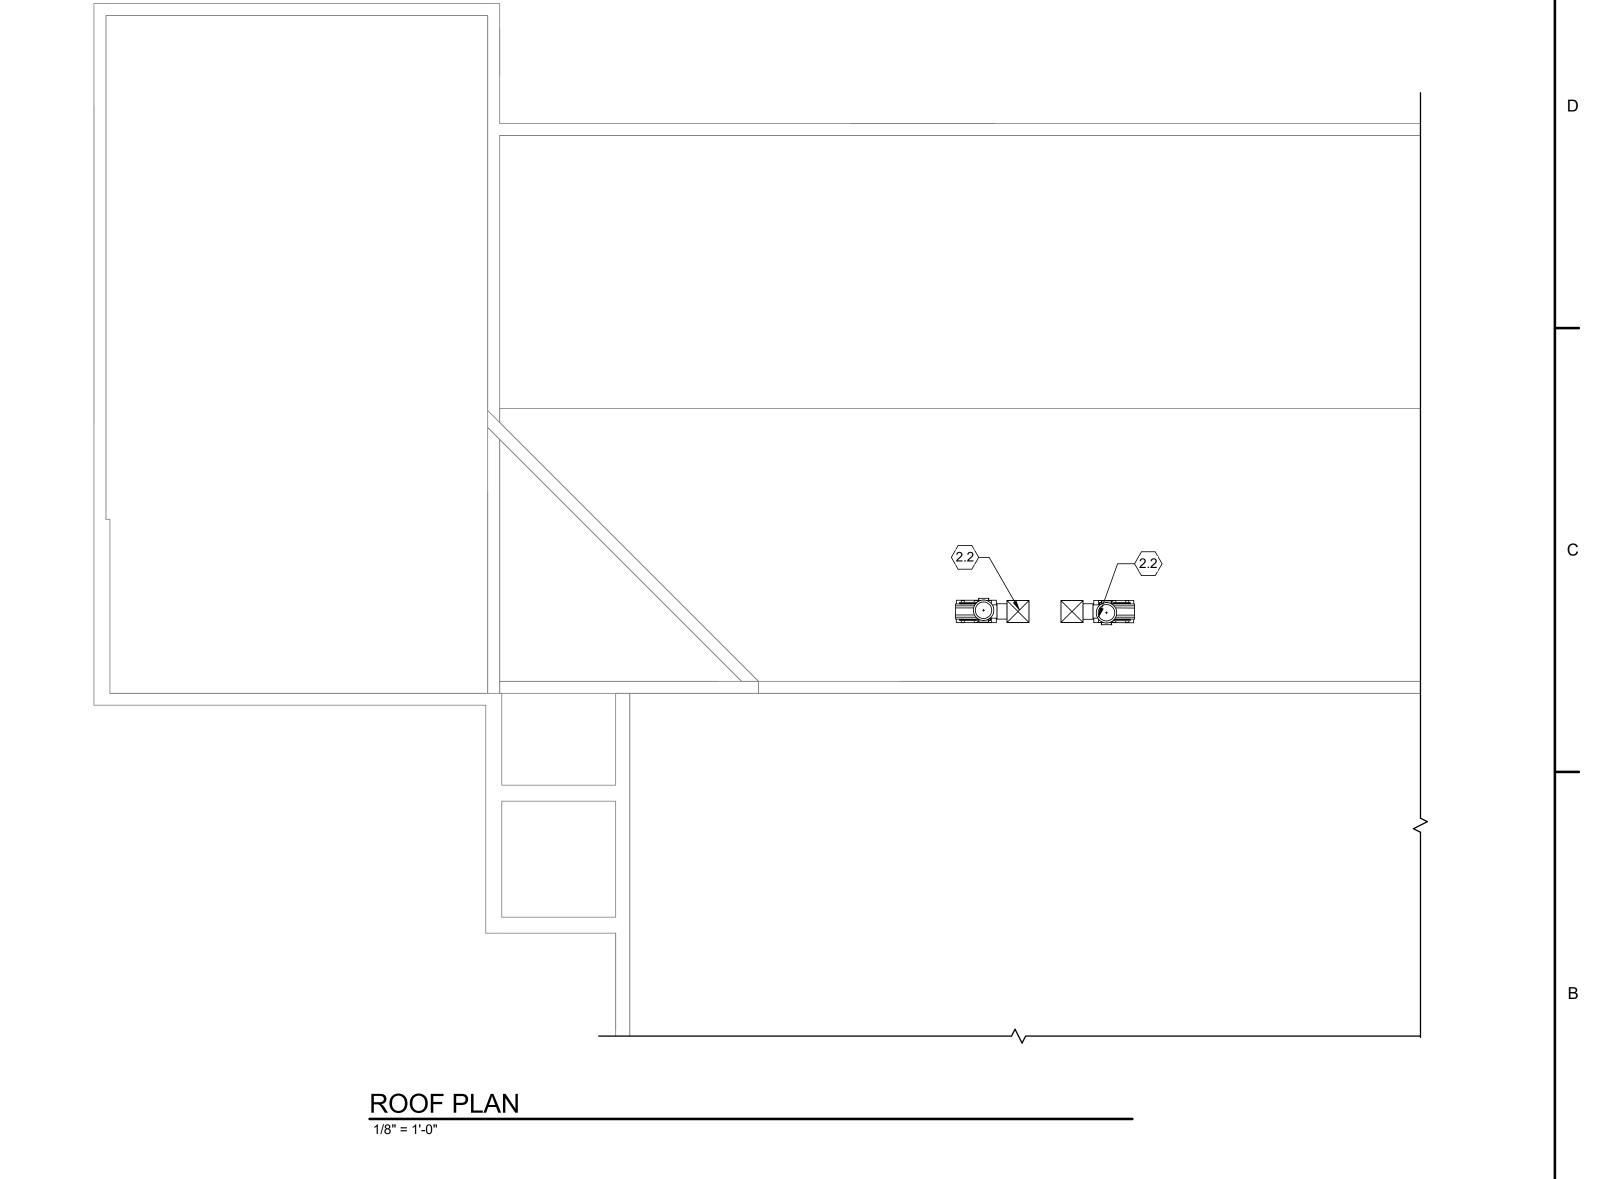

# MECHANICAL AND ELECTRICAL PLANS

FILENAME 10058682\_M\_WPCF

SHEET 02U101

FLOOR PLAN - KJELDAHL

2.1 KJELDAHL HOOD, CONNECT VIA DUCT TO ROOF MOUNTED PLANS. RECONNECT TO EXISTING SERVICE LINES: WATER, VACUUM, AIR, ELECTRIC. RECONNECT TO EXISTING PLUMBING

**KEYNOTES** 

2.2 NEW MECHANICAL ROOFTOP EQUIPMENT. PROVIDE ROOF CURB, PER DETAIL A/02A101. EXISTING ROOF IS EPDM. CONTRACTOR IS TO PATCH AS REQUIRED FOR A WEATHERTIGHT SYSTEM PER MANUFACTURER'S RECOMMENDATIONS.