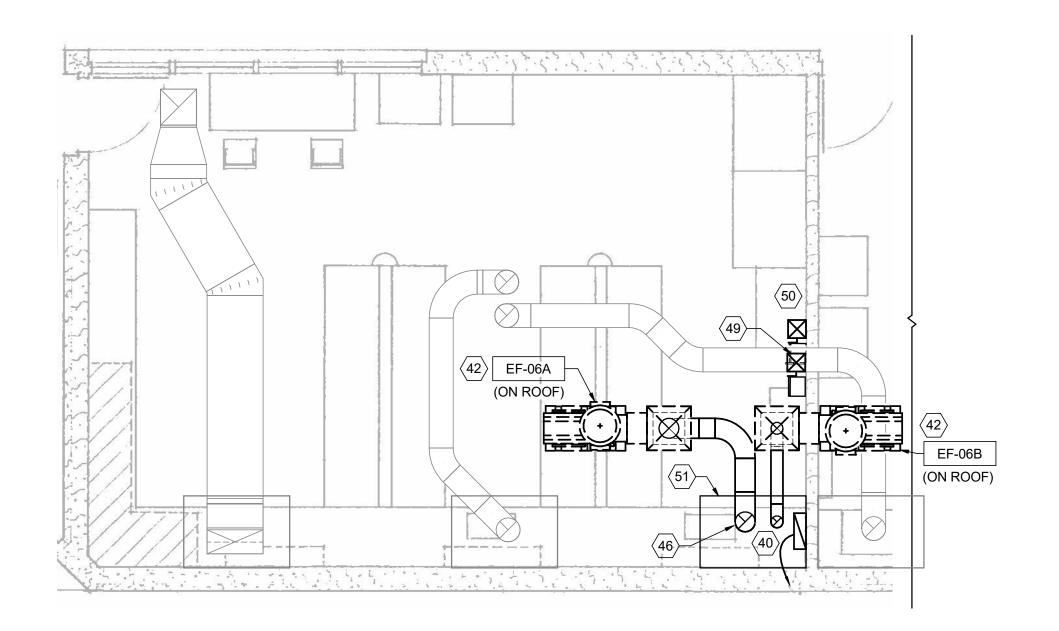

**EXHAUST FAN SCHEDULE FAN DATA ELECTRICAL DATA EFFECTIVE SERVES PLUME HEIGHT NOTES** MARK LOCATION **BASIS OF DESIGN TYPE** (FT) MK PLASTICS AXIJET-F 1225 EF-06A ROOF KJELDAHL HOOD (ACID VENT) CENTIFUGAL UPBLAST, HIGH PLUME 500 0.5 | BELT | 2,815 | 1-1/2 | 208 | 3 | 60 | 1,800 | 1, 2, 3, 4 EF-06B ROOF KJELDAHL HOOD (HOOD EXHAUST) CENTIFUGAL UPBLAST, HIGH PLUME 430 | 0.5 | BELT | 2,880 | 1-1/2 | 208 | 3 | 60 | 1,800 | MK PLASTICS AXIJET-F 1225 15

#### NOTES:

- 1 PROVIDE FAN AND ALL NECESSARY FAN EXTENSIONS AND ROOF CURBS TO HAVE DISCHARGE OF PLUME 10' ABOVE FINISHED ROOF SURFACE.
- 2 ALL COMPONENTS EXPOSED TO AIRSTREAM SHALL BE RESISTANT TO HCI AND H2SO4. ALL COMPONENTS NOT EXPOSED TO AIR STREAM SHALL BE RESISTANT TO H2S.
- 3 COORDINATE CONNECTION AND BALANCING OF FAN WITH KJELDAHL HOOD MANUFACTURER AND ALL REQUIRED INSTALLATION REQUIREMENTS.
- 4 FAN TO BE PROVIDED WITH A BYPASS DAMPER. AIRFLOW LISTED DOES NOT INCLUDE BYPASS AIRFLOW. MANUFACTURER SHALL PROVIDE BYPASS AIRFLOW TO MEET PLUME HEIGHT LISTED.

#### $\underline{\mathsf{KEYNOTES}}\!\!\left\langle \mathsf{X}\right\rangle$

KJELDAHL HOOD TO BE POWERED WITH A 30A. 120/208V. 3PH. 4W CIRCUIT. REUSE EXISTING CONDUIT AND WIRE, PROVIDE WIRE REDUCTION AS REQUIRED TO FIT TERMINALS.

BREAKERS.

- REPLACE EXISTING 100A, 3P CIRCUIT BREAKER IN PANEL LA WITH 30A, 3P. PANEL LA IS A WESTINGHOUSE PANELBOARD WITH TYPE BA CIRCUIT
- NEMA 4X DISCONNECT PROVIDED WITH FAN MOUNT TO FAN ENCLOSURE. PROVIDE 3#12, 1#12G, 3/4" C TO PANEL P2 VIA MOTOR STARTER. SEE CONTROL DIAGRAM THIS SHEET.
- PROVIDE (2) 20A, 3P CIRCUIT BREAKERS FOR EF-06A AND EF-06B IN PANEL P2. PANEL IS A SQUARE D TYPE NF PANELBOARD.
- RECONNECT PWC, VAC AND AIR LINES TO FUME HOOD.
- PROVIDE 10" PVC FROM DUCT COLLAR OF THE KJELDAHL HOOD TO THE EXHAUST FAN EF-06A. TRANSITION AS REQUIRED TO CONNECT TO HOOD AND FAN. PVC DUCT SHALL BE SOLVENT WELDED AIRTIGHT AND SHALL BE ACID RESISTANT.
- DEMO EXISTING DUCTWORK AND EXISTING EXHAUST FAN ON THE ROOF.
- MOTOR STARTER FOR EF-06A.
- MOTOR STARTER FOR EF-06B.
- PROVIDE 2#14, 1#14G, 3/4 BETWEEN MOTOR STARTERS AND BETWEEN MOTOR STARTER EF-06A AND KJELDAHL HOOD CONTROL PANEL.
- KJELDAHL HOOD. SEE SHEET 02X01 AND 02A101 FOR DEMO AND NEW PLANS.