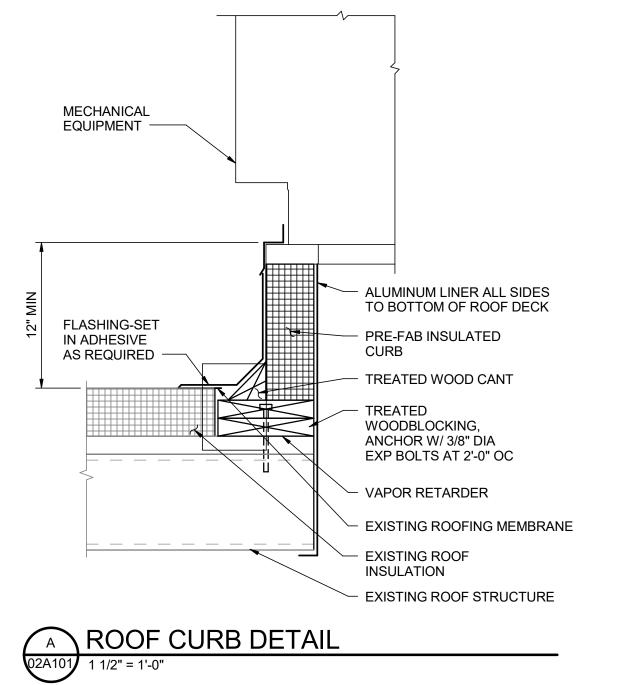

**KEYNOTES** 

2.2 NEW MECHANICAL ROOFTOP EQUIPMENT. PROVIDE ROOF CURB, PER DETAIL A/02A101. EXISTING ROOF IS EPDM. CONTRACTOR IS TO PATCH AS REQUIRED FOR A WEATHERTIGHT SYSTEM PER MANUFACTURER'S RECOMMENDATIONS.

PROJECT MANAGER MICHAEL BUTTERFIELD ARCHITECTURAL JOHN S. RICKERT ELECTRICAL | KEVIN VANDER KOLK MECHANICAL JEFF LEWIS 04/26/2018 ISSUED FOR BID DATE DESCRIPTION PROJECT NUMBER | 10058757

**CEDAR RAPIDS KJELDAHL** HOOD **PROCUREMENT**  **KJELDAHL HOOD REPLACEMENT** 

FILENAME HDRE\_ALL\_DISCIPLINES.rte SHEET

02A101

SCALE NONE