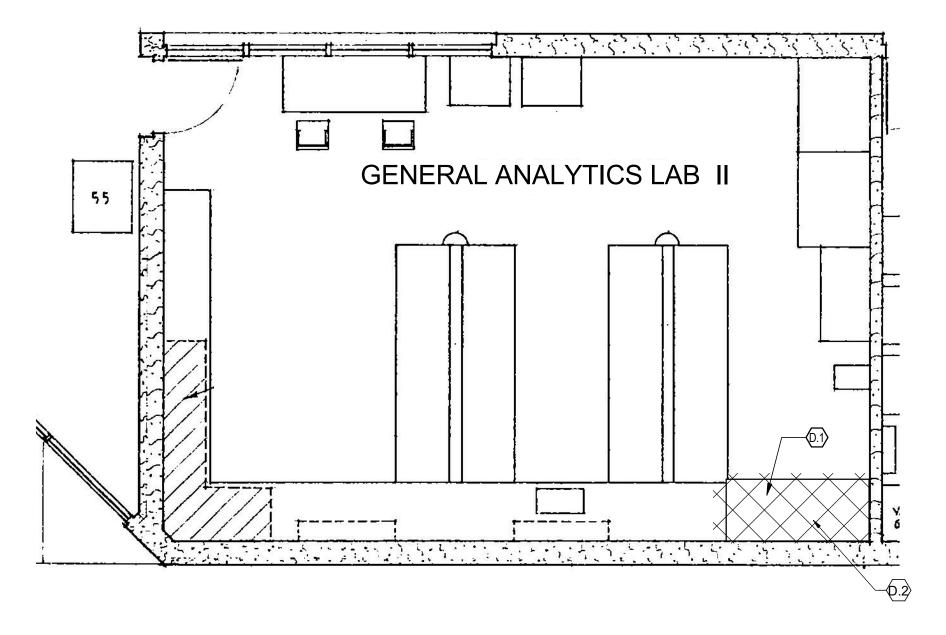

DEMOLITION FLOOR PLAN - KJELDAHL

1/4" = 1'-0"

#### **DEMOLITION KEYNOTES**

- D.1 REMOVE KJELDAHL HOOD, ITEM IS NOT TO BE SALVAGED.
- DISCONNECT ELECTRICAL CONDUIT AND WIRE. PREPARE FOR RECONNECTION TO NEW HOOD.

#### **DEMOLITION NOTES:**

- REFER TO THE MECHANICAL AND ELECTRICAL PLANS FOR EXTENT OF ASSOCIATED WORK INCLUDING BUT NOT LIMITED TO WIRING, CONDUIT, JUNCTION BOXES, PIPING, DRAINAGE AND EQUIPMENT, DUCT WORK AND FANS.
- MAINTAIN CLEAR ACCESS TO EXITS THROUGHOUT DEMOLITION AND CONSTRUCTION.
- CONTRACTOR, AT ALL TIMES, SHALL MAINTAIN THE WEATHERTIGHTNESS OF THE BUILDING.
- CONTRACTOR SHALL FIELD VERIFY ALL EXISTING CONSTRUCTION RELATED CONDITIONS AND DIMENSIONS PRIOR TO STARTING DEMOLITION AND CONSTRUCTION.
- EXISTING ITEMS, EQUIPMENT, FIXTURES, ETC. TO REMAIN SHALL BE PROTECTED FROM DIRT AND DAMAGE DURING DEMOLITION AND CONSTRUCTION.
- RECONNECT NEW KJELDAHL HOOD TO EXISTING CONNECTIONS.