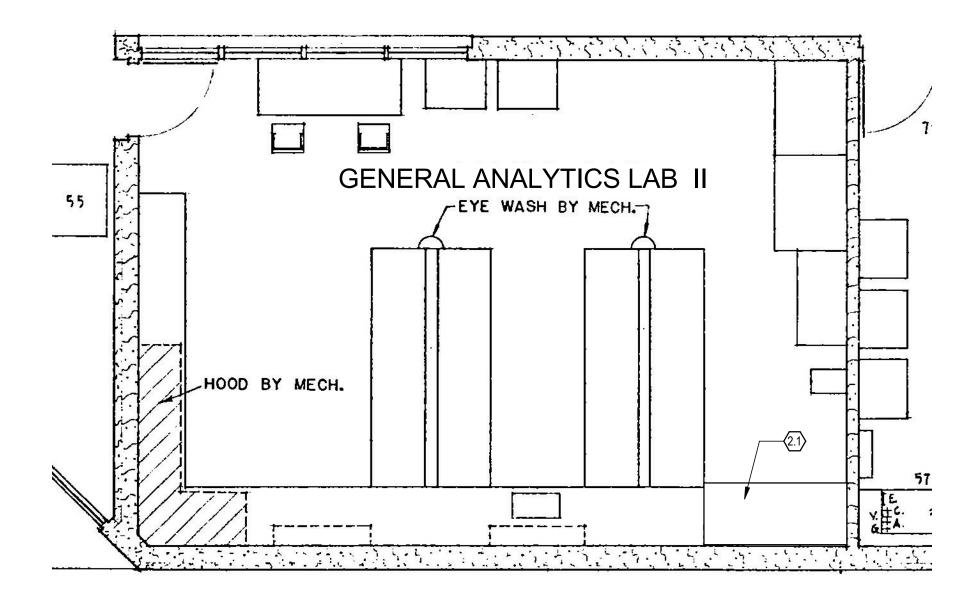

FILENAME | HDRE\_ALL\_DISCIPLINES.rte | SHEET

02X101

MOTOR DIAGRAM FOR EF-06B IS SIMILAR EXCEPT ON/OFF SWITCH IS REPLACED BY CR1 CONTACT.

L----

MOTOR STARTER

GENERAL ANALYTICS LABORATORY II DEMOLITION PLAN

GENERAL ANALYTICS LABORATORY II PLAN

PROJECT MANAGER MICHAEL BUTTERFIELD ARCHITECTURAL ELECTRICAL | KEVIN VANDER KOLK F)S MECHANICAL JEFF LEWIS 04/26/2018 ISSUED FOR BID DATE DESCRIPTION PROJECT NUMBER | 10058757